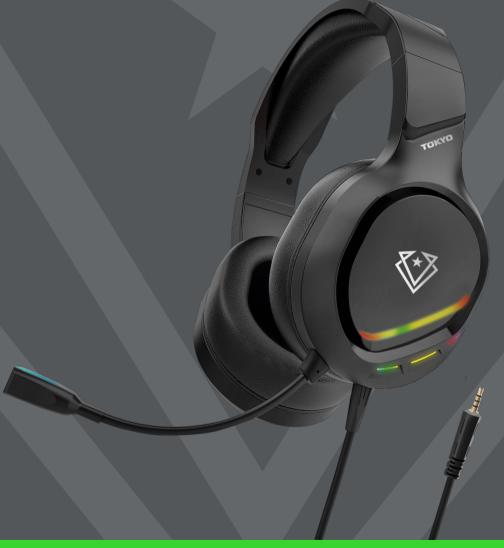

## Noise Isolating Amplified Wired Gaming Headset

Volume controls Microphone

driven design

This ultra-light, ergonomic over-ear headset is excellent for prolonged gaming sessions, and provides optimum sound quality and vocal clarity. The flexible omni-directional microphone provides a natural, dynamic sound so you can strategize and chat with ease