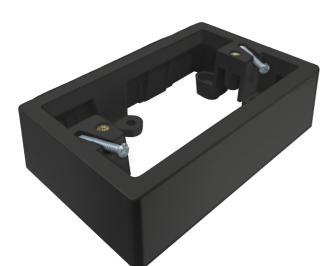

# MOUNTING BLOCK, DEEP, BLACK, 34mm -10

### **Quick Overview**

Mounting Block, Deep, Black, 34mm

#### Accessories

- · Fully complies New Zealand standards
- · Moulded in impact resistant, flame retardant ABS plastic
- Black Colour
- · For use indoors and in covered areas
- 3 x Brass Double Screw Terminals attached to the base plate
- Screw On front cover
- Individually packaged and bar coded
- · Easily identifiable part numbers