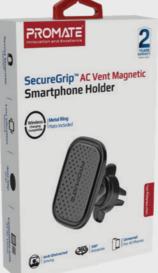

For All Phones

Metal Ring

Plate Included

Secure Magnetic Holder

Low Vibration Mount

All AC Vents

**Features** 

**Compatible with** 

## Universal Compatibility

VentMag-XL is engineered to support the iPhone and any other smartphone device by using the provided metallic plates

**Packaging Content: Compatibility:** 

PRODUCT DESIGN

AWARD

viewing angles

All Smartphone Devices

VentMag-XL

Disclaimer : PROMATE is a registered trademark of Promate Technologies. All other Trademarks or Trade Names are the property of their respective owners

Barcodes: 6959144060514