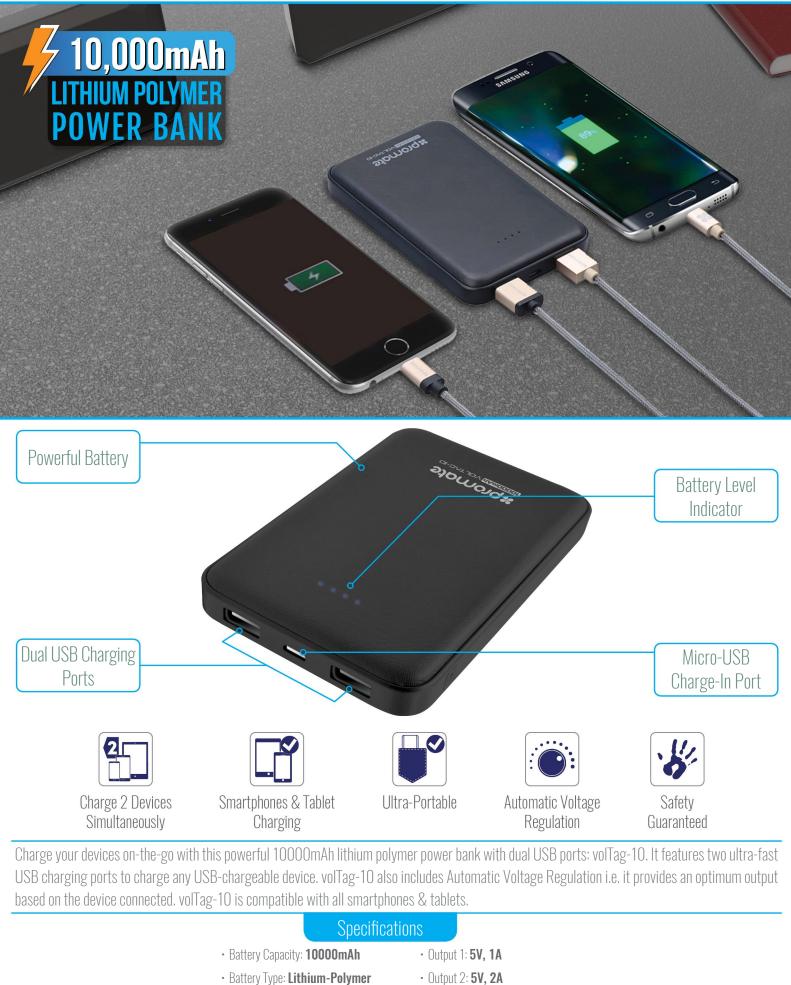

## 10000mAh Ultra-Fast Lithium Polymer Power Bank

Dual USB Port | Lightweight | Auto-Voltage Regulation

- Input: 5V, 2A
- Charging Time: 4 hours