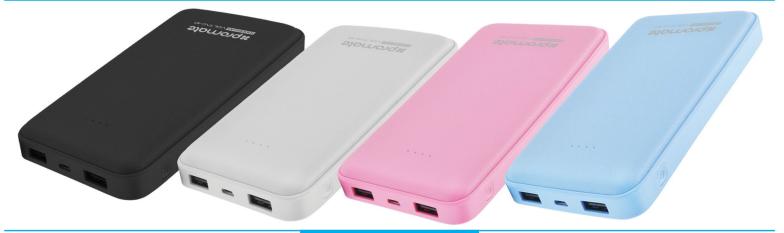

## Titles for E-Commerce

- 10000mAh Lithium Polymer Power Bank Portable Charger With Dual Output Port
- 10000mAh Power Bank External Battery Charger Portable Charger With Dual Output Port for iPhone, iPad, Samsung, Kindle, Speakers, Tablets and Smartphone