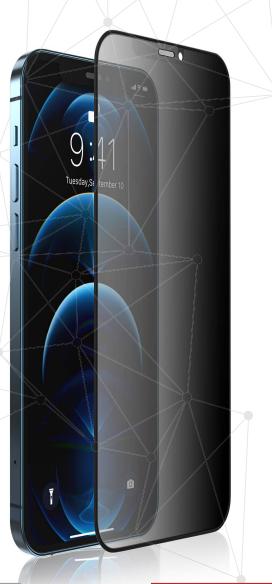

WatchDog DropProtect<sup>™</sup> Matte Privacy Glass Built-In Bumper

Anti-DUST Anti-MICROBIAL Anti-FINGERPRINT Anti-SHATTER

Protect your screen from impacts and scratches, as well as prying eyes with WatchDog. The two-way filter treatment on the glass provides complete privacy when the screen is viewed from the side. Reinforced silicon edges prevent the screen from shattering in case of drops and bumps.

## **Privacy Protection:**

Smooth tempered glass treated with a two-way filter that provides full-screen privacy when viewed from the side

# 3D Curved Edge:

Precisely curved edges offer edge to edge case-friendly fit ideal for curved screens

TOUCH