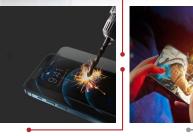

# DropProtect<sup>™</sup> Bumper:

Reinforced silicon edges prevent the screen tfrom shattering in case of drops and bumps

#### 9H Hardness:

Shock absorbent tempered glass layer helps prevent shattering due to impact and scratches as well

## 6X Shatter Protection:

Take your phone anywhere with this screen protection that provides extreme scratch and impact resistance

17

ANTI

The zero residue advanced adhesive ensures quick and easy application