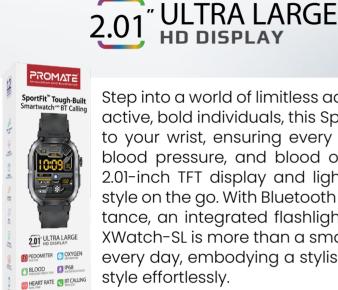

**SportFit<sup>™</sup> Tough-Built** Smartwatch with BT Calling

**Play** Music

10 DAYS 100+

Step into a world of limitless adventure with the XWatch-SL from Promate. Engineered for active, bold individuals, this SportFit™ Tough-Built Smartwatch brings 100+ sports modes to your wrist, ensuring every move is tracked with precision. Monitor your heart rate, blood pressure, and blood oxygen levels with cutting-edge sensors, while the sleek 2.01-inch TFT display and lightweight Aluminium alloy casing provide protection and style on the go. With Bluetooth calling, an impressive 10-day battery life, IP68 water-resistance, an integrated flashlight, and a comfortable removable silicone wrist strap, the XWatch-SL is more than a smartwatch – it's your partner in conquering every challenge, every day, embodying a stylish and modern design that complements your active lifestyle effortlessly.

## Large TFT Display

Enjoy a clear and vibrant viewing experience on the 2.01-inch TFT display with a resolution of 240\*296, making it easy to navigate and read.