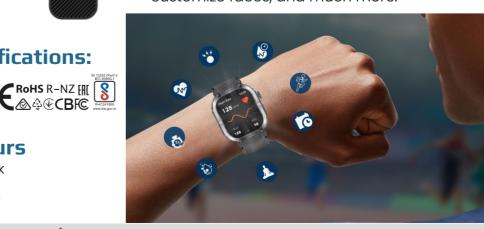

### Active Lifestyle Management

Track your active lifestyle with precision, utilizing features designed to monitor and enhance your physical activities and overall well-being.

### 100+ Sports Modes

Choose from over 100 sports modes, ensuring accurate tracking and tailored insights for a wide variety of physical activities.

## Large TFT Display

Enjoy a clear and vibrant viewing experience on the 2.01-inch TFT display with a resolution of 240\*296, making it easy to navigate and read.

### XWatch App

Download and install the XWatch app available on both PlayStore as well as Apple App Store to track your progress, customize faces, and much more.

MNG

Colours Black

Barcode : XWatch-SL.Black: 695914406 XWatch-SL.Green: 6959144066813 Promate Technologies Ltd.