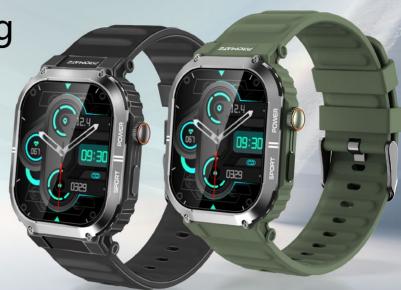

**SportFit<sup>™</sup> Tough-Built** Smartwatch with BT Calling

**Play** Music

10 DAYS 100+

Step into a world of limitless adventure with the XWatch-SL from Promate. Engineered for active, bold individuals, this SportFit™ Tough-Built Smartwatch brings 100+ sports modes to your wrist, ensuring every move is tracked with precision. Monitor your heart rate, blood pressure, and blood oxygen levels with cutting-edge sensors, while the sleek 2.01-inch TFT display and lightweight Aluminium alloy casing provide protection and style on the go. With Bluetooth calling, an impressive 10-day battery life, IP68 water-resistance, an integrated flashlight, and a comfortable removable silicone wrist strap, the XWatch-SL is more than a smartwatch – it's your partner in conquering every challenge, every day, embodying a stylish and modern design that complements your active lifestyle effortlessly.

### SportFit™ Tough-Built Smartwatch

Built to endure, the SportFit™ Tough-Built Smartwatch is designed for those who demand durability and reliability in their wearable tech.

### Sleek and Stylish Design

Crafted with a sleek aluminum alloy casing, the XWatch-SL combines durability and elegance with a lightweight feel, perfect for all-day wear.