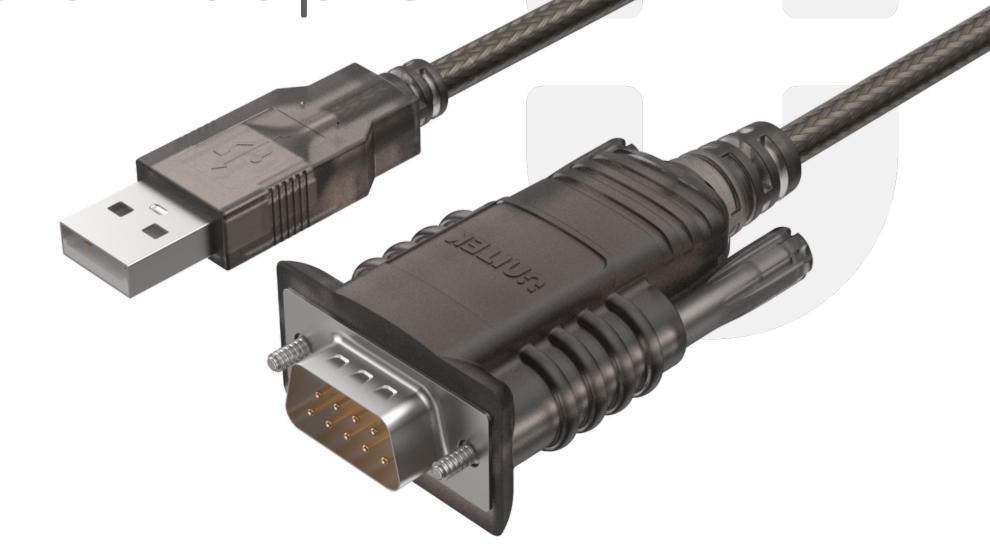

USB2.0 to Serial Cable Adapter

Conversion of USB to RS232

Model: Y-108

## Products Features:

- Support the conversion of USB to RS232. COM interface supports all RS232C signals.
- Link PC to Serial devices such as printer, label writer, ISDN terminal adapter.
- With USB specification v.2.0, backward compatible with v.1.1.
- Flexible baud rate support up to 3Mbps.
- Fully functional in Microsoft Windows 8.1 and Windows 10 operating system.
- Bus-powered, no external power supply needed.

## Specification

| Cable Length | 1.5M           |
|--------------|----------------|
| Upstream     | USB Male       |
| Downstream   | RS232 DB9 Male |

**UNITEK Official** 